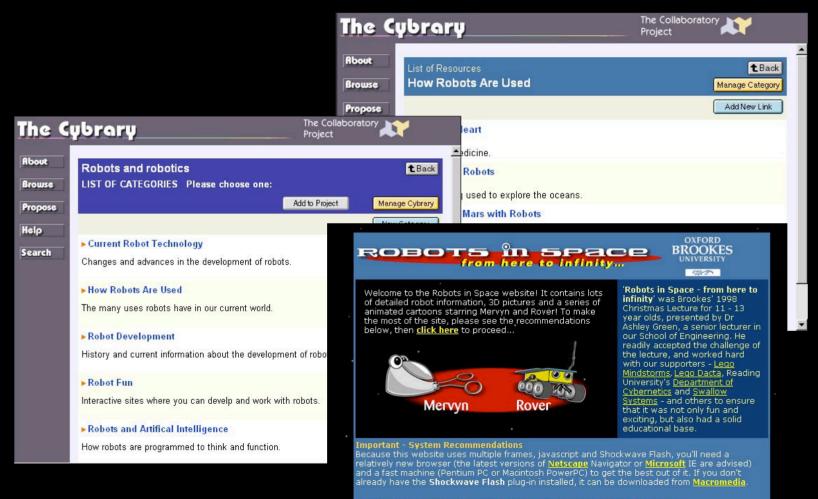

### Collaboratory Resources

- The Cybrary
- MediaSpace
- The Internet Book Club
- The Survey Studio

### Robots and Robotics

For further information contact David Attwood. Site designed by Hugh Wallace.